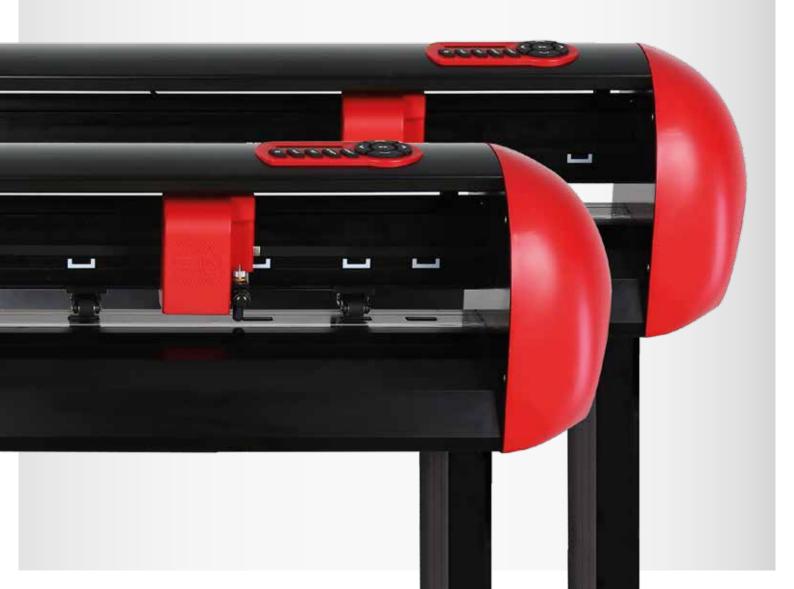

# VINYL CUTTER C V SERIES

Secabo C V is the latest generation of Secabo's successful vinyl cutters. These models feature a fresh and unique design. Thanks to the high cutting quality and precision, the plotters are suitable for all advertising technology uses and all common materials. Users benefit from the completely new, convenient menu navigation and intuitive handling. The multilingual cutting software DrawCut LITE for Windows is also included. Another great advantage: The integrated LAPOS contour cut feature allows for precise cuts, even when working with small objects. Secabo C V cutters are quick and easy to install. Additional drivers are not required. A stable stand with a roll mount ensures reliable stability and safe supplying of foils.

#### New optimized controller – so you can keep track of everything

The controller of the Secabo cutting plotter has been optimized for smooth use and easy access to all important functions. The adapted design and the improved menu navigation should ensure an even better overview of the daily work routine.

### Sturdy stand with roll holder – because order must be orderly

A sturdy stand is of course also included in the scope of delivery. The roll holder makes working particularly fun: film rolls are unwound smoothly and jerk-free, ensuring high precision even with long plots.