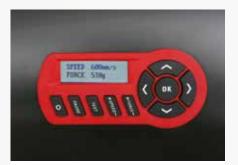

#### New optimized controller – so you can keep track of everything

The controller of the Secabo cutting plotter has been optimized for smooth use and easy access to all important functions. The adapted design and the improved menu navigation should ensure an even better overview of the daily work routine.