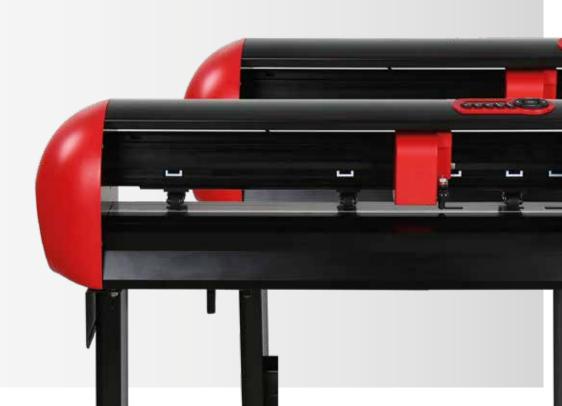

# VINYL CUTTER C V SERIES

Secabo C V is the latest generation of Secabo's successful vinyl cutters. These models feature a fresh and unique design. Thanks to the high cutting quality and precision, the plotters are suitable for all advertising technology uses and all common materials. Users benefit from the completely new, convenient menu navigation and intuitive handling. The multilingual cutting software DrawCut LITE for Windows is also included. Another great advantage: The integrated LAPOS contour cut feature allows for precise cuts, even when working with small objects. Secabo C V cutters are quick and easy to install. Additional drivers are not required. A stable stand with a roll mount ensures reliable stability and safe supplying of foils.

#### New optimized controller – so you can keep track of everything

The controller of the Secabo cutting plotter has been optimized for smooth use and easy access to all important functions. The adapted design and the improved menu navigation should ensure an even better overview of the daily work routine.

### Sturdy stand with roll holder – because order must be orderly

A sturdy stand is of course also included in the scope of delivery. The roll holder makes working particularly fun: film rolls are unwound smoothly and jerk-free, ensuring high precision even with long plots.