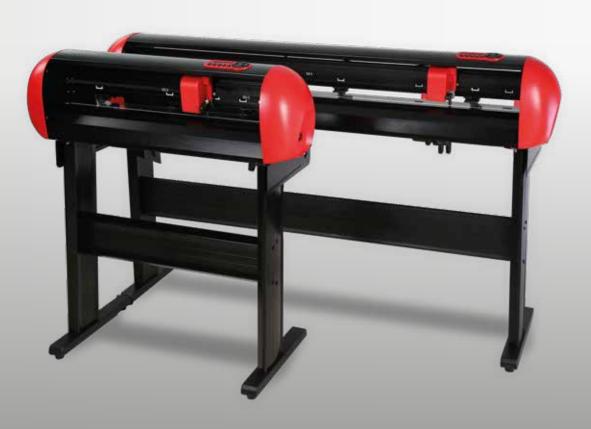

# VINYL CUTTER C V SERIES

Secabo C V is the latest generation of Secabo's successful vinyl cutters. These models feature a fresh and unique design. Thanks to the high cutting quality and precision, the plotters are suitable for all advertising technology uses and all common materials. Users benefit from the completely new, convenient menu navigation and intuitive handling. The multilingual cutting software DrawCut LITE for Windows is also included. Another great advantage: The integrated LAPOS contour cut feature allows for precise cuts, even when working with small objects. Secabo C V cutters are quick and easy to install. Additional drivers are not required. A stable stand with a roll mount ensures reliable stability and safe supplying of foils.

### Sturdy stand with roll holder – because order must be orderly

A sturdy stand is of course also included in the scope of delivery. The roll holder makes working particularly fun: film rolls are unwound smoothly and jerk-free, ensuring high precision even with long plots.