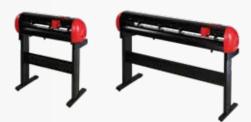

# VINYL CUTTER C V SERIES

Secabo C V is the latest generation of Secabo's successful vinyl cutters. These models feature a fresh and unique design. Thanks to the high cutting quality and precision, the plotters are suitable for all advertising technology uses and all common materials. Users benefit from the completely new, convenient menu navigation and intuitive handling. The multilingual cutting software DrawCut LITE for Windows is also included. Another great advantage: The integrated LAPOS contour cut feature allows for precise cuts, even when working with small objects. Secabo C V cutters are quick and easy to install. Additional drivers are not required. A stable stand with a roll mount ensures reliable stability and safe supplying of foils.

### Sturdy stand with roll holder – because order must be orderly

A sturdy stand is of course also included in the scope of delivery. The roll holder makes working particularly fun: film rolls are unwound smoothly and jerk-free, ensuring high precision even with long plots.